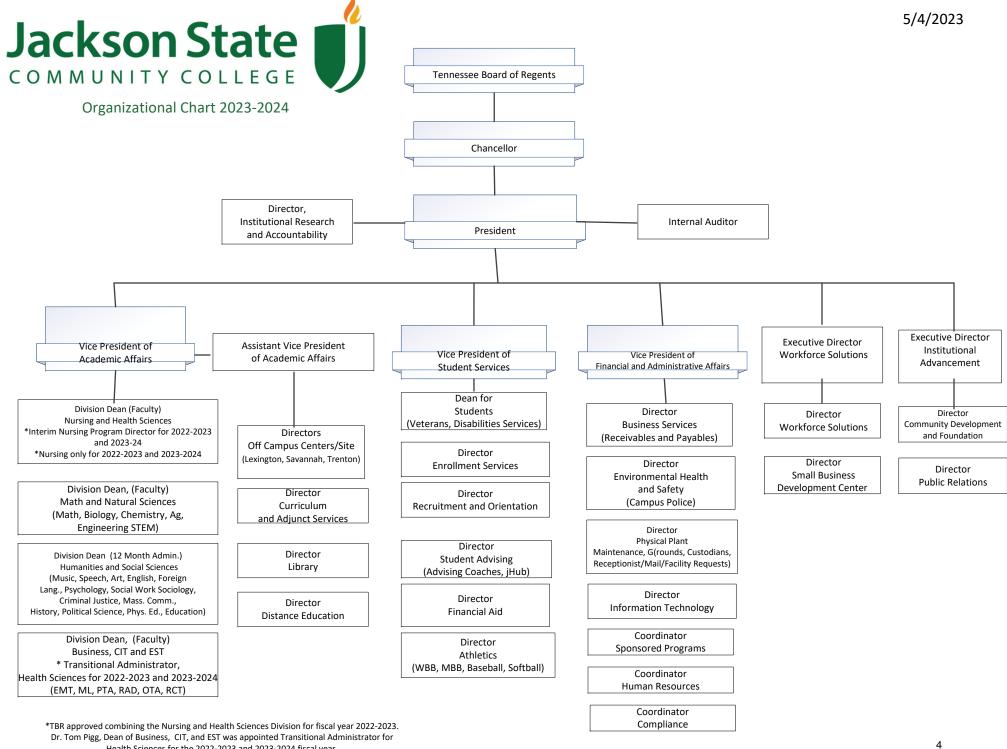

Dear Chancellor Tydings,

Attached for your consideration is Jackson State Community College's organization chart. For the FY 2023-2024 fiscal year, we have the following changes.

For organizational efficiency, the following restructuring is requested.

- Transition Dean of Workforce Solutions and Engineering Systems Technology position to Executive Director of Workforce Solutions as a direct report to the President.
- Move Director of Workforce Solutions as a direct report to Executive Director of Workforce Solutions
- Move Director of the Tennessee Small Business Development Center as a direct report to the Executive Director of Workforce Solutions.
- Move Engineering Systems Technology to the Dean of Business and Computer Information Technology.
- Retitle the Dean of Business and Computer Information Technology to Dean of Business, Computer Information Technology, and Engineering Systems Technology
- Reclassify Coordinator of Public Relations and Marketing to Executive Director of Institutional Advancement as a direct report to the President.
- Move Director of Community Development and Foundation to report to the Executive Director of Institutional Advancement
- Transition the Director of Student Life position to Director of Public Relations. The position will report to the Executive Director of Institutional Advancement.
- Transition the Director of Admissions and Records position to Director of Enrollment Services position. The position will report to the Vice President of Student Services.

• Transition the Director of Writing Center position to Director of Recruiting and Orientation position. The position will report to the Vice President of Student Services

Sincerely,

Dr. George Pimentel